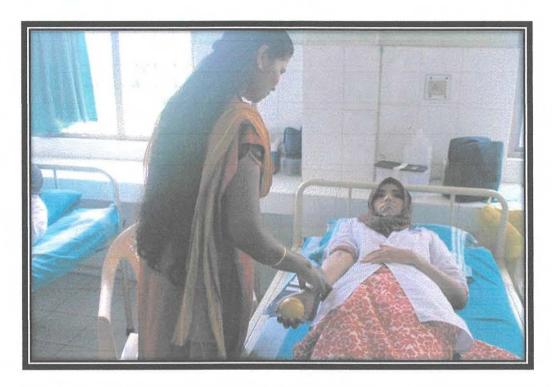

#### **ELIXIR, BLOOD DONATION 2021**

Blood donation is all about giving life to other people. Understanding the importance of donating blood, the Department of Public Health Dentistry, the faculties of other fraternities, students, in association with NSS and Alumini of PMS College of Dental science and Research took the initiative to organise a Blood Donation Drive in the college premises, on 09.12.2021 from 9:00 am to 1:00pm.

The faculties and technicians from Sree Chithra Thirunal Institute for Medical Science and technology were invited through the Kerala Blood Donor's Association for the campaign.

An awareness talk on importance of blood donation was organized for patients and was delivered by Dr. Rakesh Koshy Zachariah, Professor Department of Oral and Maxillofacial Surgery & Dr. Swathi Anand P J, Dr. Deepan Kumar and Dr. Kiran Shankar of Department of Public Health Dentistry, actively organized the venue, screening for fitness of potential donors with the Interns.

The Blood collection, preceded by initial screening with questionnaires and counselling, health fitness check-ups (Haemoglobin counts, weight) and medical fitness was obtained with consultation, by Dr. Angel Mary, MBBS,

ENTAL SCIE

Mappara, TV

MD. Faculties, staff and students who willingly appeared for blood donation drive venue were sixty-five (65) in number, following screening only 30 were fit for donation of blood. The donors, following the donation of blood were given refreshments, sponsored by the HDFC, MG road, Trivandrum and as token of appreciation from the Sree Chitra Thirunal Institute the students received a certificate for participation.