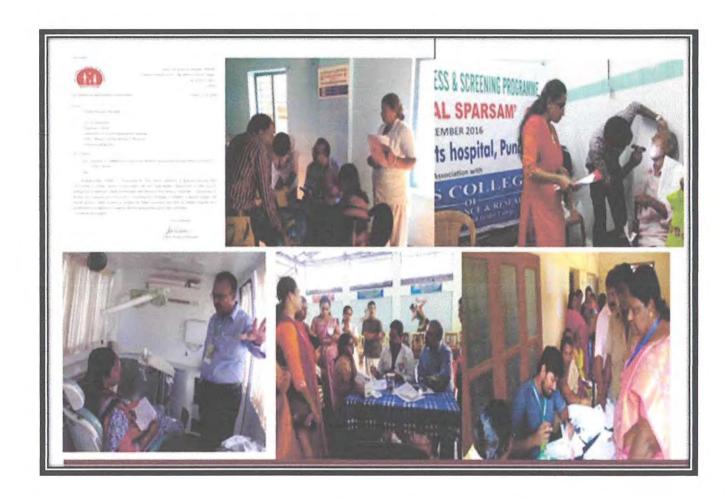

### Camp report 2016

Oral cancer screening

8<sup>th</sup> December 2016

'Thooval sparsham'

Taluk headquarters hospital, Punalur

PMS College of Dental Science and Research

Trivandrum

#### **THUVALSPARSHAM**

The department of Oral Pathology, PMS College of Dental Science & Research has been actively involved in conducting series of Oral cancer Awareness and Detection camps with in the various districts of the state. To mention a few; The large scale population based Oral Cancer screening programmes with multilevel awareness campaign conducted at Punalur 35 wards of Punalur Municipality in association with Directorate of Health Services (DHS) & Taluk Hospital Punalur on December 2016, screening more than 3500 high risk population. Out of the screened population, eight cancers were identified and referred to the Regional Cancer Centre for treatment and follow up. More than 50 high risk patients were also identified and a systematic follow up is being done. This large scale survey was proposed and accepted as a classic model by the Indian Association of Oral and Maxillofacial Pathologists (IAOMP) and advised to be followed by the other states also. In addition to the numerous awareness campaigns at schools and college levels, on the basis of multiple oral cancer screening and awareness camp conducted at tribal population of Arippa and Maniyar areas of Kollam district, the Department of Oral and Maxillofacial Pathology has been officially invited to collaborate with the National Health Mission and Arogya Keralam programme of the tribal welfare department. Series of Oral Cancer Detection camps have been conducting in association with Indian Association of oral and Maxillofacial Pathology under the theme of "INDIA CANCER"

THUVALSPARSHAM- ORAL CANCER AWARENESS AND DETECTION CAMPS AT 35 WARDS OF PUNALUR MUNICIPALITY IN ASSOCIATION WITH DIRECTORATE OF HEALTH SERVICES (DHS) & TALUK HOSPITAL PUNALUR

PROFESSOR & HOD

PROFESSOR & HOD