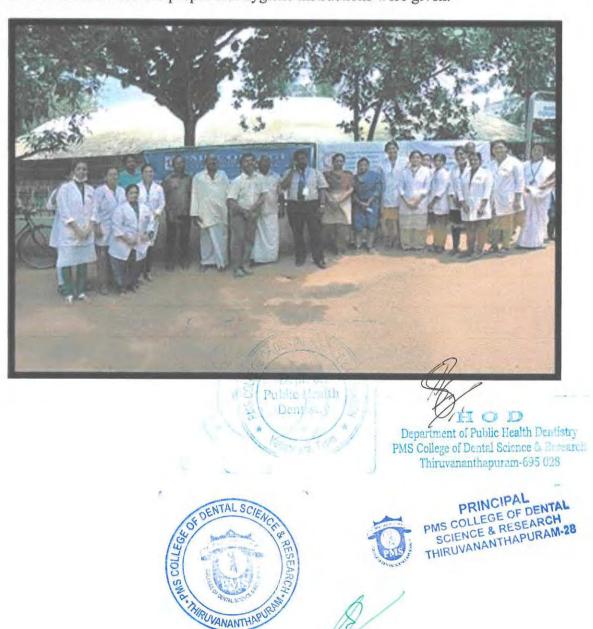

#### NOTICE

In connection with World Oral Health Day on 20<sup>th</sup> March 2019, the Department of Public Health Dentistry is conducting a Special Dental camp for Tribes of Pottomavu, Arippa. They will conduct an initial screening and minor treatment procedures (Oral Prophylaxis and ART) on the day.

## World Oral Health Day 20/03/2019

In connection with World Oral Health Day on 20<sup>th</sup> March 2019, the Department of Public Health Dentistry conducted a Special Dental Camp for Tribes of Pottomau, Arippa. An intial screening and minor tretament procedures (Oral Prophylaxis and ART) were also done.