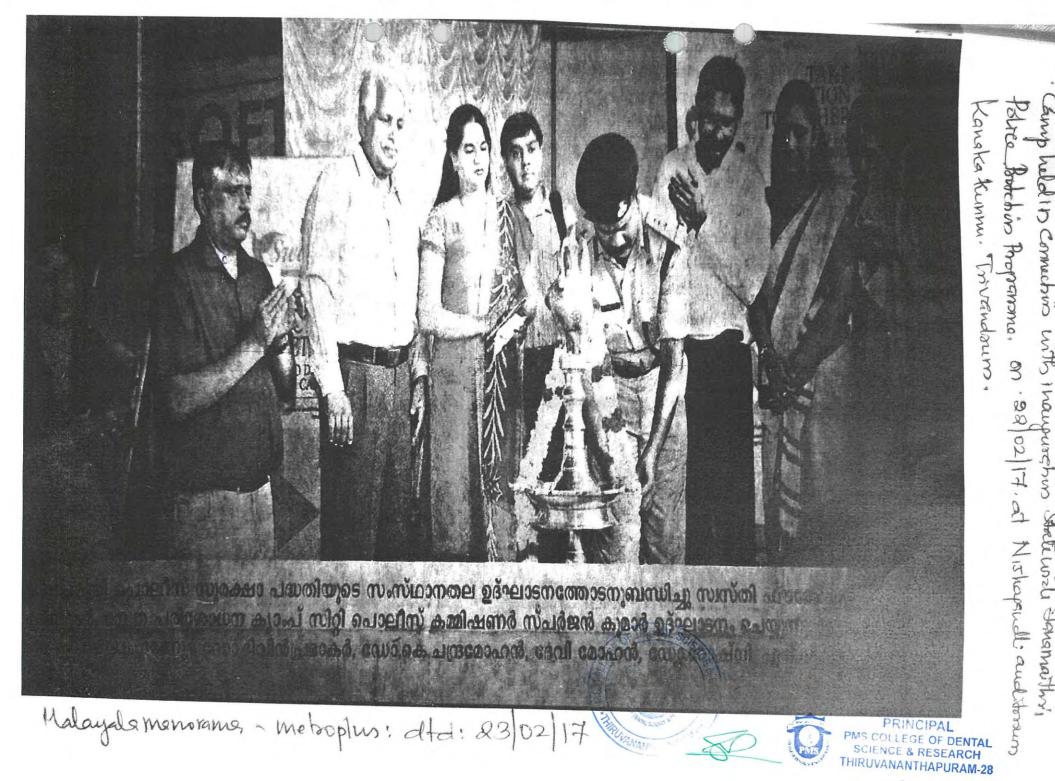

#### NOTICE

Women's Day is celebrated all over the world on March 8th.

The Guest for the day is Dr.Lakshml Sukumar, Director, Centre for Women's Studies, University of Kerala. She will deliver a 'Talk' for all the staff, PG's, UG's & Interns on 8<sup>th</sup> March at 2.00pm in the Dr.R.Ahmed Central Auditorium.

Topic: Equality includes both genders

All are advised to be seated in the Auditorium by 1.45pm itself.

Principal

Cc: Chairman, Vice Principal, Administrator, Finance Manager, All Departments, Basic Science, Medical OP, Academics, Store, PRO, Library, Warden, HR, Notice Board & File

## GENDER EQUITY SENSITIZATION PROGRAM WOMEN'S DAY CELEBRATION

DATE: 08.03.2019

Conducted for All Students, teaching and non-teaching staffs

On March 8th women's day was celebrated at PMS College of Dental Science and Research. This program was organized to celebrate the achievements and significance of women in the society.

The program was inaugurated by the Chairman Dr P S Thaha. He also gave his words of wisdom on the occasion. A total of 115 participants were present.

Dr Ambili R, Professor Department of Periodontology gave the welcome address.

The Chief guest for the day is Dr Lakshmi Sukumar, Director, Centre for Women's Studies, University of Kerala.

She gave a talk on the topic "Equality includes both genders."

The program was concluded by Dr Varsha Rajeev, Senior Lecturer Department of Prosthodontics with a vote of thanks.