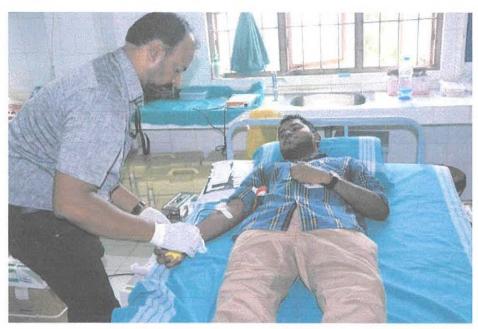

The Blood collection, preceded by initial screening with questionnaires and counselling, health fitness check-ups (Haemoglobin counts, weight) and medical fitness was obtained with consultation, by Dr. Angel Mary, MBBS,

ENTAL SCIE

Mappara, TV

MD. Faculties, staff and students who willingly appeared for blood donation drive venue were sixty-five (65) in number, following screening only 30 were fit for donation of blood. The donors, following the donation of blood were given refreshments, sponsored by the HDFC, MG road, Trivandrum and as token of appreciation from the Sree Chitra Thirunal Institute the students received a certificate for participation.