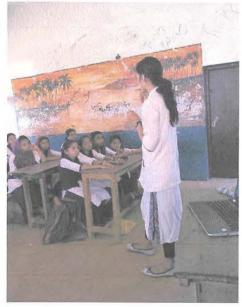

#### NOTICE

Women's Day is celebrated all over the world on March 8th.

The Guest for the day is Dr.Lakshml Sukumar, Director, Centre for Women's Studies, University of Kerala. She will deliver a 'Talk' for all the staff, PG's, UG's & Interns on 8<sup>th</sup> March at 2.00pm in the Dr.R.Ahmed Central Auditorium.

Topic: Equality includes both genders

All are advised to be seated in the Auditorium by 1.45pm itself.

Principal

Cc: Chairman, Vice Principal, Administrator, Finance Manager, All Departments, Basic Science, Medical OP, Academics, Store, PRO, Library, Warden, HR, Notice Board & File

## GENDER EQUITY SENSITIZATION PROGRAM WOMEN'S DAY CELEBRATION

DATE: 08.03.2019

Conducted for All Students, teaching and non-teaching staffs

On March 8th women's day was celebrated at PMS College of Dental Science and Research. This program was organized to celebrate the achievements and significance of women in the society.

The program was inaugurated by the Chairman Dr P S Thaha. He also gave his words of wisdom on the occasion. A total of 115 participants were present.

Dr Ambili R, Professor Department of Periodontology gave the welcome address.

The Chief guest for the day is Dr Lakshmi Sukumar, Director, Centre for Women's Studies, University of Kerala.

She gave a talk on the topic "Equality includes both genders."

The program was concluded by Dr Varsha Rajeev, Senior Lecturer Department of Prosthodontics with a vote of thanks.