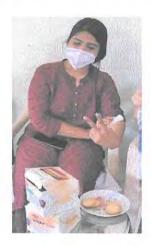

The faculties and technicians from Sree Chithra Thirunal Institute for Medical Science and technology were invited through the Kerala Blood Donor's Association for the campaign.

An awareness talk on importance of blood donation was organized for patients and was delivered by Dr. Rakesh Koshy Zachariah, Professor Department of Oral and Maxillofacial Surgery & Dr. Swathi Anand P J, Dr. Deepan Kumar and Dr. Kiran Shankar of Department of Public Health Dentistry, actively organized the venue, screening for fitness of potential donors with the Interns.

ENTAL SCIE

Mappara, TV

MD. Faculties, staff and students who willingly appeared for blood donation drive venue were sixty-five (65) in number, following screening only 30 were fit for donation of blood. The donors, following the donation of blood were given refreshments, sponsored by the HDFC, MG road, Trivandrum and as token of appreciation from the Sree Chitra Thirunal Institute the students received a certificate for participation.