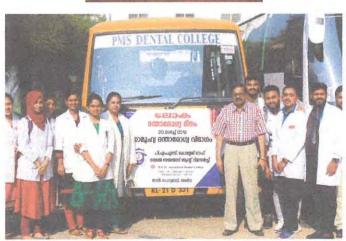

#### **ELIXIR, BLOOD DONATION 2021**

Blood donation is all about giving life to other people. Understanding the importance of donating blood, the Department of Public Health Dentistry, the faculties of other fraternities, students, in association with NSS and Alumini of PMS College of Dental science and Research took the initiative to organise a Blood Donation Drive in the college premises, on 09.12.2021 from 9:00 am to 1:00pm.

The faculties and technicians from Sree Chithra Thirunal Institute for Medical Science and technology were invited through the Kerala Blood Donor's Association for the campaign.

An awareness talk on importance of blood donation was organized for patients and was delivered by Dr. Rakesh Koshy Zachariah, Professor Department of Oral and Maxillofacial Surgery & Dr. Swathi Anand P J, Dr. Deepan Kumar and Dr. Kiran Shankar of Department of Public Health Dentistry, actively organized the venue, screening for fitness of potential donors with the Interns.

The Blood collection, preceded by initial screening with questionnaires and counselling, health fitness check-ups (Haemoglobin counts, weight) and medical fitness was obtained with consultation, by Dr. Angel Mary, MBBS,

ENTAL SCIE

Mappara, TV

MD. Faculties, staff and students who willingly appeared for blood donation drive venue were sixty-five (65) in number, following screening only 30 were fit for donation of blood. The donors, following the donation of blood were given refreshments, sponsored by the HDFC, MG road, Trivandrum and as token of appreciation from the Sree Chitra Thirunal Institute the students received a certificate for participation.