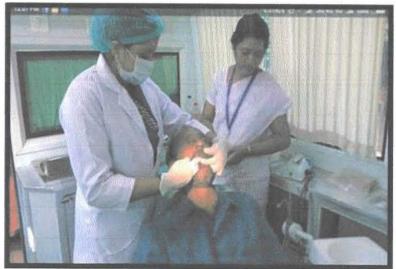

#### **ELIXIR, BLOOD DONATION 2021**

Blood donation is all about giving life to other people. Understanding the importance of donating blood, the Department of Public Health Dentistry, the faculties of other fraternities, students, in association with NSS and Alumini of PMS College of Dental science and Research took the initiative to organise a Blood Donation Drive in the college premises, on 09.12.2021 from 9:00 am to 1:00pm.

The faculties and technicians from Sree Chithra Thirunal Institute for Medical Science and technology were invited through the Kerala Blood Donor's Association for the campaign.

An awareness talk on importance of blood donation was organized for patients and was delivered by Dr. Rakesh Koshy Zachariah, Professor Department of Oral and Maxillofacial Surgery & Dr. Swathi Anand P J, Dr. Deepan Kumar and Dr. Kiran Shankar of Department of Public Health Dentistry, actively organized the venue, screening for fitness of potential donors with the Interns.

The Blood collection, preceded by initial screening with questionnaires and counselling, health fitness check-ups (Haemoglobin counts, weight) and medical fitness was obtained with consultation, by Dr. Angel Mary, MBBS,

ENTAL SCIE

Mappara, TV

MD. Faculties, staff and students who willingly appeared for blood donation drive venue were sixty-five (65) in number, following screening only 30 were fit for donation of blood. The donors, following the donation of blood were given refreshments, sponsored by the HDFC, MG road, Trivandrum and as token of appreciation from the Sree Chitra Thirunal Institute the students received a certificate for participation.