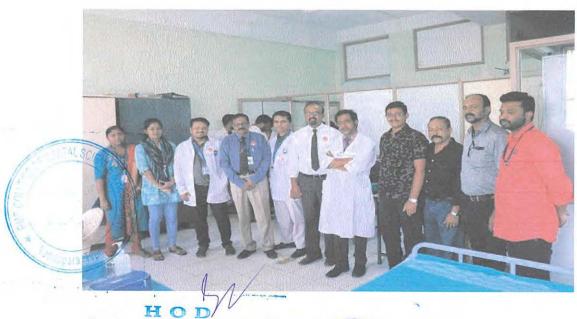

#### **ELIXIR, BLOOD DONATION 2021**

Blood donation is all about giving life to other people. Understanding the importance of donating blood, the Department of Public Health Dentistry, the faculties of other fraternities, students, in association with NSS and Alumini of PMS College of Dental science and Research took the initiative to organise a Blood Donation Drive in the college premises, on 09.12.2021 from 9:00 am to 1:00pm.

The faculties and technicians from Sree Chithra Thirunal Institute for Medical Science and technology were invited through the Kerala Blood Donor's Association for the campaign.

An awareness talk on importance of blood donation was organized for patients and was delivered by Dr. Rakesh Koshy Zachariah, Professor Department of Oral and Maxillofacial Surgery & Dr. Swathi Anand P J, Dr. Deepan Kumar and Dr. Kiran Shankar of Department of Public Health Dentistry, actively organized the venue, screening for fitness of potential donors with the Interns.