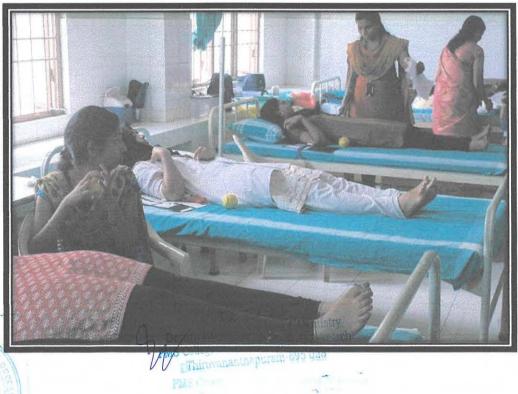

#### **ELIXIR, BLOOD DONATION 2021**

Blood donation is all about giving life to other people. Understanding the importance of donating blood, the Department of Public Health Dentistry, the faculties of other fraternities, students, in association with NSS and Alumini of PMS College of Dental science and Research took the initiative to organise a Blood Donation Drive in the college premises, on 09.12.2021 from 9:00 am to 1:00pm.

The faculties and technicians from Sree Chithra Thirunal Institute for Medical Science and technology were invited through the Kerala Blood Donor's Association for the campaign.

An awareness talk on importance of blood donation was organized for patients and was delivered by Dr. Rakesh Koshy Zachariah, Professor Department of Oral and Maxillofacial Surgery & Dr. Swathi Anand P J, Dr. Deepan Kumar and Dr. Kiran Shankar of Department of Public Health Dentistry, actively organized the venue, screening for fitness of potential donors with the Interns.

The Blood collection, preceded by initial screening with questionnaires and counselling, health fitness check-ups (Haemoglobin counts, weight) and medical fitness was obtained with consultation, by Dr. Angel Mary, MBBS,

ENTAL SCIE

Mappara, TV

MD. Faculties, staff and students who willingly appeared for blood donation drive venue were sixty-five (65) in number, following screening only 30 were fit for donation of blood. The donors, following the donation of blood were given refreshments, sponsored by the HDFC, MG road, Trivandrum and as token of appreciation from the Sree Chitra Thirunal Institute the students received a certificate for participation.