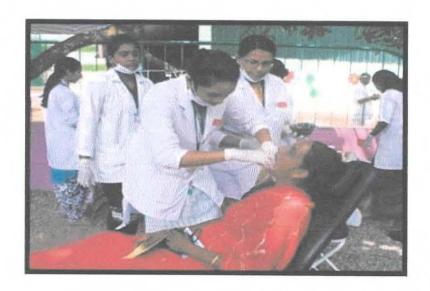

#### **ELIXIR, BLOOD DONATION 2021**

Blood donation is all about giving life to other people. Understanding the importance of donating blood, the Department of Public Health Dentistry, the faculties of other fraternities, students, in association with NSS and Alumini of PMS College of Dental science and Research took the initiative to organise a Blood Donation Drive in the college premises, on 09.12.2021 from 9:00 am to 1:00pm.

The faculties and technicians from Sree Chithra Thirunal Institute for Medical Science and technology were invited through the Kerala Blood Donor's Association for the campaign.

An awareness talk on importance of blood donation was organized for patients and was delivered by Dr. Rakesh Koshy Zachariah, Professor Department of Oral and Maxillofacial Surgery & Dr. Swathi Anand P J, Dr. Deepan Kumar and Dr. Kiran Shankar of Department of Public Health Dentistry, actively organized the venue, screening for fitness of potential donors with the Interns.

The Blood collection, preceded by initial screening with questionnaires and counselling, health fitness check-ups (Haemoglobin counts, weight) and medical fitness was obtained with consultation, by Dr. Angel Mary, MBBS,

ENTAL SCIE

Mappara, TV

MD. Faculties, staff and students who willingly appeared for blood donation drive venue were sixty-five (65) in number, following screening only 30 were fit for donation of blood. The donors, following the donation of blood were given refreshments, sponsored by the HDFC, MG road, Trivandrum and as token of appreciation from the Sree Chitra Thirunal Institute the students received a certificate for participation.