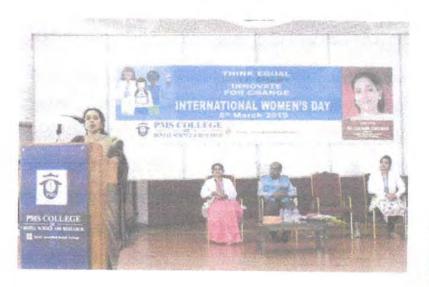

## GENDER EQUITY SENSITIZATION PROGRAM WOMEN'S DAY CELEBRATION

DATE: 08.03.2019

Conducted for All Students, teaching and non-teaching staffs

On March 8th women's day was celebrated at PMS College of Dental Science and Research. This program was organized to celebrate the achievements and significance of women in the society.

The program was inaugurated by the Chairman Dr P S Thaha. He also gave his words of wisdom on the occasion. A total of 115 participants were present.

Dr Ambili R, Professor Department of Periodontology gave the welcome address.

The Chief guest for the day is Dr Lakshmi Sukumar, Director, Centre for Women's Studies, University of Kerala.

She gave a talk on the topic "Equality includes both genders."

The program was concluded by Dr Varsha Rajeev, Senior Lecturer Department of Prosthodontics with a vote of thanks.