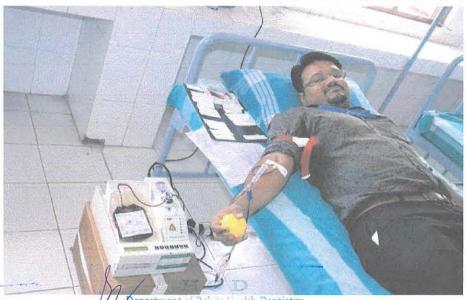

The Blood collection, preceded by initial screening with questionnaires and counselling, health fitness check-ups (Haemoglobin counts, weight) and medical fitness was obtained with consultation, by Dr. Angel Mary, MBBS,

ENTAL SCIE

Mappara, TV

MD. Faculties, staff and students who willingly appeared for blood donation drive venue were sixty-five (65) in number, following screening only 30 were fit for donation of blood. The donors, following the donation of blood were given refreshments, sponsored by the HDFC, MG road, Trivandrum and as token of appreciation from the Sree Chitra Thirunal Institute the students received a certificate for participation.