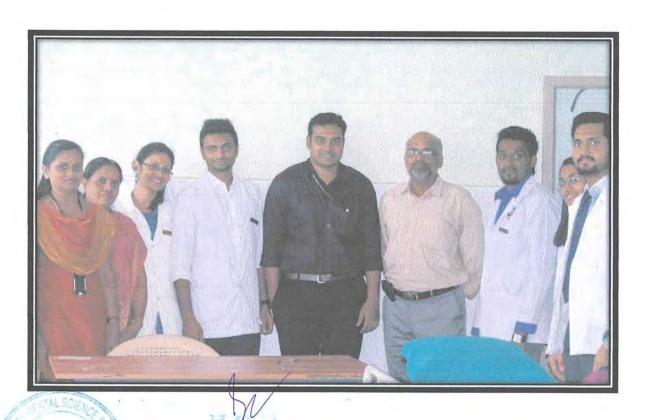

#### **ELIXIR, BLOOD DONATION 2021**

Blood donation is all about giving life to other people. Understanding the importance of donating blood, the Department of Public Health Dentistry, the faculties of other fraternities, students, in association with NSS and Alumini of PMS College of Dental science and Research took the initiative to organise a Blood Donation Drive in the college premises, on 09.12.2021 from 9:00 am to 1:00pm.

The faculties and technicians from Sree Chithra Thirunal Institute for Medical Science and technology were invited through the Kerala Blood Donor's Association for the campaign.

An awareness talk on importance of blood donation was organized for patients and was delivered by Dr. Rakesh Koshy Zachariah, Professor Department of Oral and Maxillofacial Surgery & Dr. Swathi Anand P J, Dr. Deepan Kumar and Dr. Kiran Shankar of Department of Public Health Dentistry, actively organized the venue, screening for fitness of potential donors with the Interns.

The Blood collection, preceded by initial screening with questionnaires and counselling, health fitness check-ups (Haemoglobin counts, weight) and medical fitness was obtained with consultation, by Dr. Angel Mary, MBBS,

ENTAL SCIE

Mappara, TV

MD. Faculties, staff and students who willingly appeared for blood donation drive venue were sixty-five (65) in number, following screening only 30 were fit for donation of blood. The donors, following the donation of blood were given refreshments, sponsored by the HDFC, MG road, Trivandrum and as token of appreciation from the Sree Chitra Thirunal Institute the students received a certificate for participation.